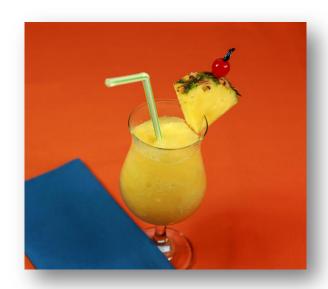

## Banana Crush

...a refreshing pineapple-banana flavored slush

4 cups sugar
6 cups water
5 crushed bananas
1/2 c lemon juice
1 small can frozen orange juice
1 large can pineapple juice (5 cups)
Sprite

Combine sugar and water. Heat on medium until dissolved. Cool to room temperature. Add the fruit and juices, stirring well. Freeze. If using one large container, allow at least 48 hours to freeze all the way through. If using smaller containers, freeze at least overnight. When ready to serve, take out of freezer 30 minutes ahead of time to slightly thaw. Fill glass 1/2 full with slush and fill the rest of the way with Sprite.