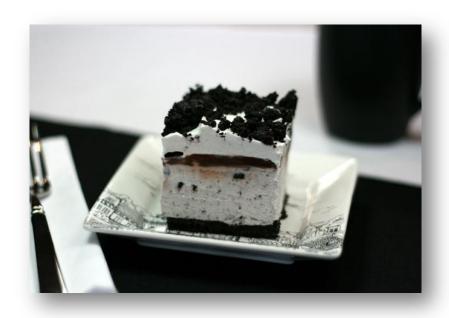

## Mud Pie

1 pkg. regular Oreos

1 cube butter or margarine

1/2 gallon cookies-n-cream ice cream

1 jar Mrs. Richardson's hot fudge topping

1 small container cool whip, thawed

Crush Oreos in Ziploc bag using rolling pin. Melt butter and stir in crushed Oreos. Reserve 1/2 cup Oreo mixture for later. Press remaining Oreo mixture into bottom of 8 x 12 container. Freeze 20 minutes. Scoop ice cream onto Oreo crust and smooth to form ice cream layer. Freeze 20 minutes. Pour hot fudge topping over ice cream. Freeze 20 minutes. Spread cool whip over topping. Sprinkle remaining Oreo crumbs on cool whip and freeze several hours or until firm.