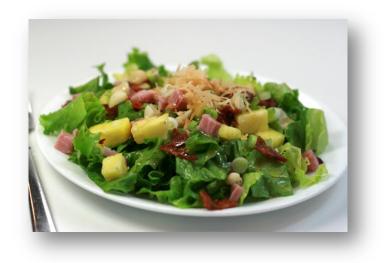

## Tropical Green Salad

1 bunch romaine lettuce, washed and chopped

1 c fresh pineapple, diced

1 c diced ham

6 slices bacon, cooked and crumbled

2 green onions, chopped

½ c macadamia nuts, chopped and toasted\*

1/4 c flaked coconut, toasted\*

salt and pepper

creamy pineapple or pineapple vinaigrette dressing

Toss lettuce, pineapple, ham, bacon, onions, macadamia nuts, and coconut. Drizzle with your choice of dressing. Salt and pepper to taste.

\*To toast nuts and coconut, spread in a thin layer on a baking sheet and bake at 350°F for 7-10 minutes or until golden brown, stirring occasionally.