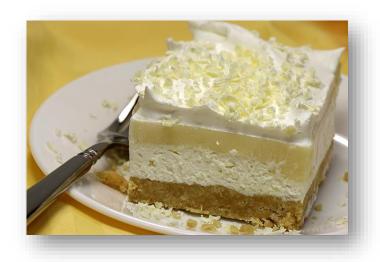

## White Chocolate Lasagna

1 package golden Oreos

6 T butter, melted

8 oz. cream cheese, softened

½ c butter, softened

1 c powdered sugar

16 oz. cool whip, thawed (divided)

3 c milk

2 small packages vanilla or white chocolate instant pudding

white chocolate bar for garnish

Crush oreos using food processor or in a Ziploc bag using a rolling pin. Mix with butter and press in bottom of 9 x 13 pan. In bowl, beat cream cheese and butter until creamy. Beat in powdered sugar. Add half of the cool whip and blend until smooth. Spread over oreo crust. In separate bowl beat milk and pudding mixes until smooth. Pour over cream cheese layer. Refrigerate at least five minutes or until firm. Spread remaining cool whip over top and garnish with white chocolate shavings. Refrigerate at least one hour and serve cold.